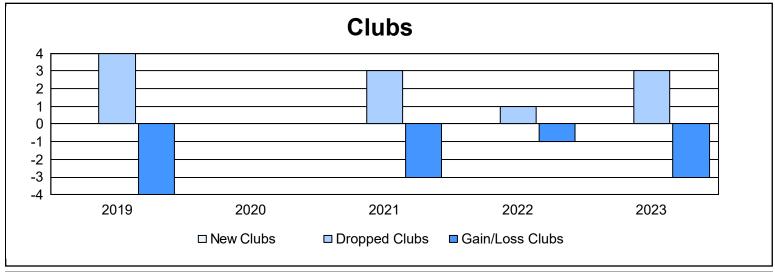

District 13 OH4 As of June 2023 Cumulative

| Year      | New<br>Clubs | Dropped<br>Clubs | Gain/<br>Loss<br>Clubs | New<br>Members | Charter<br>Members | Reinstate<br>Members | Transfer<br>Members | Total<br>Member<br>Added | Total<br>Members<br>Dropped | Gain/<br>Loss<br>Members |
|-----------|--------------|------------------|------------------------|----------------|--------------------|----------------------|---------------------|--------------------------|-----------------------------|--------------------------|
| 2018-2019 | 0            | 4                | -4                     | 116            | 0                  | 3                    | 3                   | 122                      | 203                         | -81                      |
| 2019-2020 | 0            | 0                | 0                      | 81             | 0                  | 6                    | 16                  | 103                      | 157                         | -54                      |
| 2020-2021 | 0            | 3                | -3                     | 75             | 3                  | 12                   | 5                   | 95                       | 213                         | -118                     |
| 2021-2022 | 0            | 1                | -1                     | 138            | 0                  | 6                    | 10                  | 154                      | 161                         | -7                       |
| 2022-2023 | 0            | 3                | -3                     | 109            | 5                  | 10                   | 16                  | 140                      | 226                         | -86                      |
| Average   | 0            | 2                | -2                     | 104            | 2                  | 7                    | 10                  | 123                      | 192                         | -69                      |